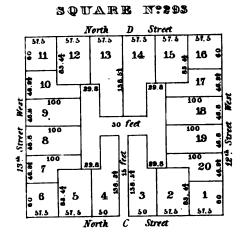

SQUARE Nº 274



SQUARE Nº 218



North R Street

100 | 61 | 113.3



SQUARES.OF MISH

Street

North L

Street

|    | - |     |   |
|----|---|-----|---|
|    |   |     | • |
|    |   |     |   |
|    |   |     | · |
|    | • |     |   |
|    | · |     | • |
|    |   |     |   |
|    |   |     |   |
|    |   |     |   |
|    |   |     |   |
|    |   |     |   |
|    |   |     |   |
| ,  |   | •   |   |
|    |   |     |   |
|    |   |     |   |
|    |   |     |   |
| `, | , | 1   |   |
|    |   |     |   |
| •  |   | · · |   |
|    |   |     |   |
|    |   |     | • |
|    |   |     |   |
|    |   |     |   |
|    |   |     |   |
|    | • |     | ! |
|    |   |     |   |
|    |   | •   |   |
|    |   |     | i |







SQUARE X:289







#### SQUARE M'290

North

Street



• • . . • , 





















|   |   |   | • | - |    |   |
|---|---|---|---|---|----|---|
|   |   |   | , |   | •. |   |
|   |   |   |   |   | ,  |   |
|   |   |   |   |   |    |   |
|   |   |   |   |   |    |   |
|   |   |   |   |   |    |   |
|   |   |   |   |   |    |   |
| • |   |   |   |   |    |   |
|   |   |   |   |   |    |   |
|   |   |   |   |   |    |   |
|   |   |   |   |   |    |   |
|   |   |   |   |   |    |   |
|   |   |   |   |   |    |   |
|   | • |   |   |   |    |   |
|   |   |   |   |   |    |   |
| • |   |   | • |   |    |   |
|   |   |   |   |   |    |   |
|   |   |   |   |   |    |   |
|   |   |   |   |   |    |   |
|   |   |   |   |   |    |   |
|   |   |   |   |   |    |   |
|   |   |   |   |   |    |   |
| , |   |   |   |   |    |   |
|   |   |   |   | • |    |   |
| , |